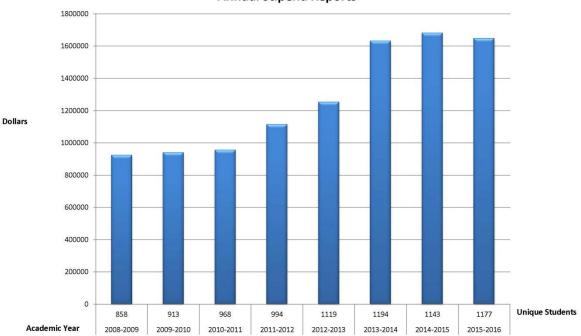

### **Current Beneficiaries and Institutions Attended**

A total of 1,177 unique students were awarded a VMSDEP stipend during the Fall 2015 and Spring 2016 semesters. This represents a 2.89 percent increase over the number of unique students receiving a VMSDEP stipend in Fall 2014 and Spring 2015.

Of the 1,177 students, 58% (684 students) attended a four-year institution, while 42% (512 students) attended a two-year college or community college.

Tidewater Community College led all schools with 162 students. Northern Virginia Community College was second among community colleges with 79 students.